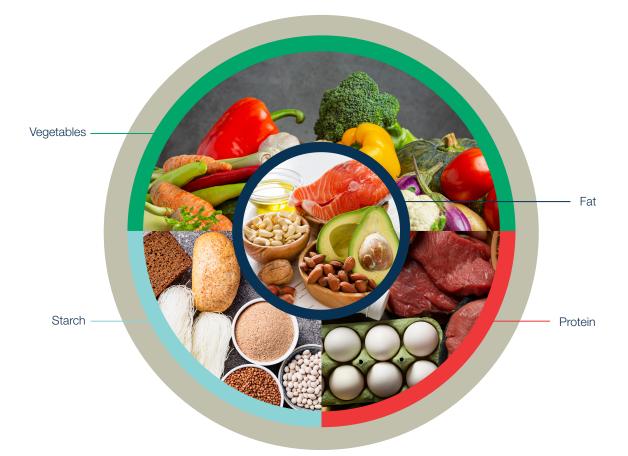

Eating the right types and right amount of food can help prevent health complications such as muscle loss and help you stay healthy. A healthy meal consists of three categories of food in the right proportions namely: protective foods (fruits and vegetables), building foods (protein), and energy foods (starch and fats). Ideally, each meal should consist of half a plate of vegetables or one fruit, a quarter plate of protein, a quarter plate of starch and one teaspoon of fat.

Focussing on healthy fats and avoiding unhealthy fats can help you limit your intake of dietary cholesterol, which can have a negative effect on your heart health. Healthier fats that contain less cholesterol include olive oil, canola oil, sunflower oil, peanut butter and avocado. Less healthier fats are found in biscuits, baked goods, deep fried foods, full fat cream, organ meats, skin of meat etc.