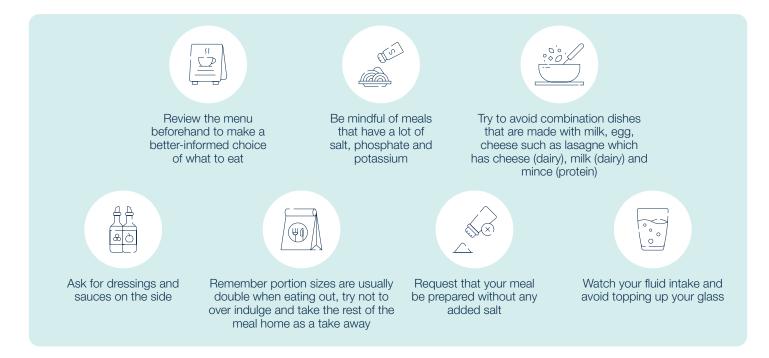

# Eating out guidelines:

You can still enjoy eating out on special occasions. Apply these few tips to help guide you in your choices, when eating out: