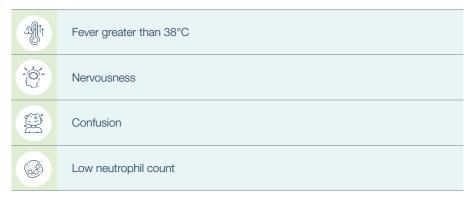

ression which is a common side-effect of cancer treatment.

#### 2 What is bone marrow suppression?

Bone marrow suppression is characterised by anaemia (decrease in red blood cells), leukopenia (decrease in white blood cells) and thrombocytopenia (decrease in the platelet count), all of which decrease your body's ability to fight off infections.

#### 3 Management of Neutropenia

What to do

Go for regular blood check-ups

Avoid crowds and people with infection

Do not allow people with colds, flu, diarrhoea, or infections to visit your home

Maintain strict hand washing



#### 4 What is neutropenic sepsis?

Neutropenic sepsis is a medical emergency and you should notify your doctor and get to a medical facility/emergency unit as soon as possible.

#### 5 Symptoms of neutropenic sepsis



### 6 Management of neutropenic sepsis

| <b>F</b> | You will be admitted to the ward for urgent management                                                                                         |
|----------|------------------------------------------------------------------------------------------------------------------------------------------------|
| ¢        | You will be placed in an isolation ward (if available)                                                                                         |
|          | Should you have a temperature above 38°C, blood cultures will be sent to the laboratory and antibiotics will be administered through your port |
| F        | Your urine output will be measured