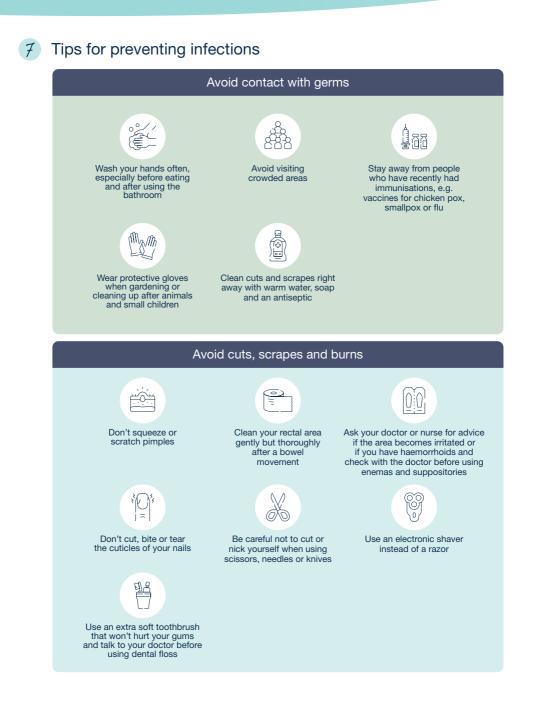

#### 3 Management of Neutropenia

What to do

Go for regular blood check-ups

Avoid crowds and people with infection

Do not allow people with colds, flu, diarrhoea, or infections to visit your home

Maintain strict hand washing