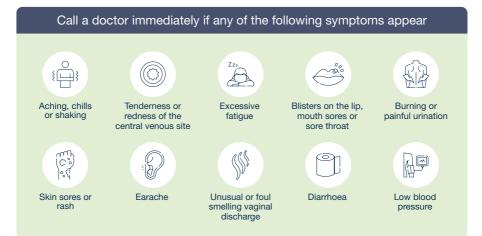

#### 4 What is neutropenic sepsis?

Neutropenic sepsis is a medical emergency and you should notify your doctor and get to a medical facility/emergency unit as soon as possible.

#### 5 Symptoms of neutropenic sepsis